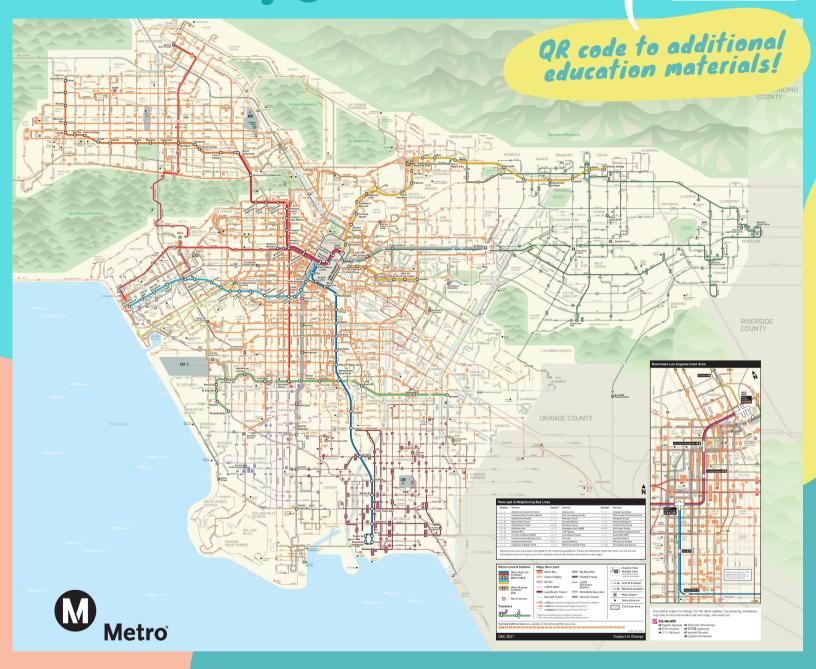

#### Links to plan your trip to the beach:

Topanga Beach Bus - travel from Santa Monica or Woodland Hills to Topanga Beach

Big Blue Bus - travel from greater westside Los Angeles to Santa Monica

Beach Bus - travel from cities around LA to Santa Monica

Rome2Rio - find public transportation to the beach from almost anywhere in LA